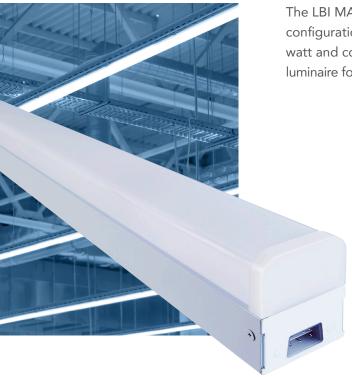

The LBI MAX is a linkable linear fixture or retrofit kit available in 2' and 4' configurations. Equipped with SuperFLEX adjustability to select the ideal watt and color temp to address every application. The LBI MAX is the perfect luminaire for commercial, retail, manufacturing, warehouse, and display applications.

- Easily adjust the color temperature & wattage via switches inside the unit.
- Works with all LBI wiring accessories.
- ▶ Link 20 units together @ 120VAC or 40 units @ 277VAC.
- Seamless connectors allow multiple units to run on a single power source.
- ◆ Can be surface mounted to a wall or ceiling as well as suspension mounted with included v-hooks.
- ◆ Additional mounting options available pendant mount, aircraft cable, as well as in-line linking brackets.
- → Optional internal emergency battery backup available.
- Optional built-in OCC sensor and Silvair Mesh ready control configurations.